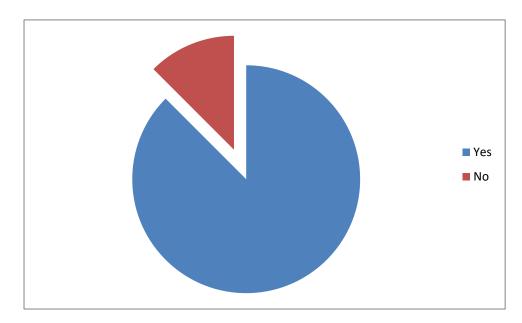

#### Are you interested in any trips we may organise?

| Yes | 14 |
|-----|----|
| No  | 2  |

We asked 15-20 elderly if may be interested in any trips we may organise at TCCA. 14 people said they would be interested and 2 people weren't.