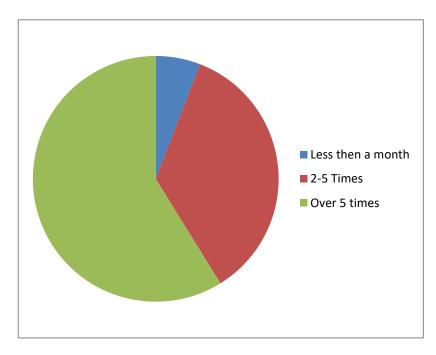

#### How often a month do you visit the centre (Pre Covid 19)

| Less than a month | 1  |
|-------------------|----|
| 2-5 Times         | 6  |
| Over 5 times      | 10 |

We asked between 15-20 Elderly who use the centre how often they visit. The results above show that out of 17 most people used the centre more than 5 times a week.