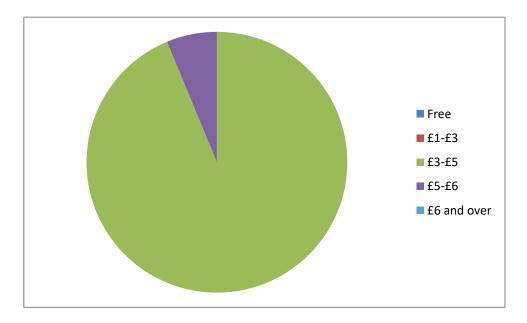

## What do you think the price of the food should be?

| Free        | 0  |
|-------------|----|
| £1-£3       | 0  |
| £3-£5       | 15 |
| £5-£6       | 1  |
| £6 and over | 0  |

We asked between 15-20 elderly what they think the price of food should be at the centre. 15 People said they would be happy to pay between £3-£5 and one person said between £5-£6.