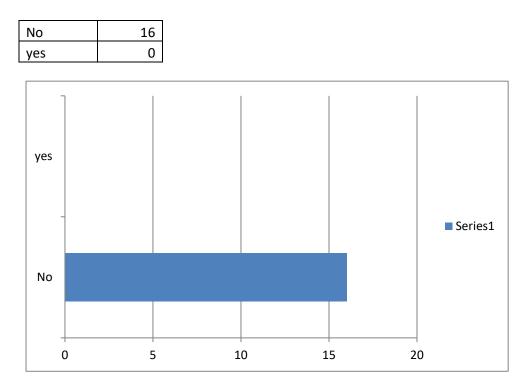

#### Do you think the price of the food is right?

We asked between 15-20 elderly if they thought the price of the food was right at the centre. All 16 said yes.