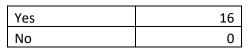

#### Do you think the price of the food is right?

We asked between 15-20 elderly if they thought the price of the food was right at the centre. All 16 said yes.