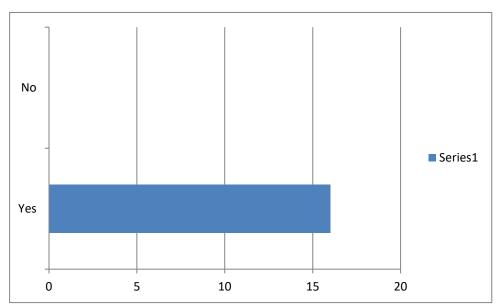

#### Do you think the price of the food is right?

We asked between 15-20 elderly if they thought the price of the food was right at the centre. All 16 said yes.