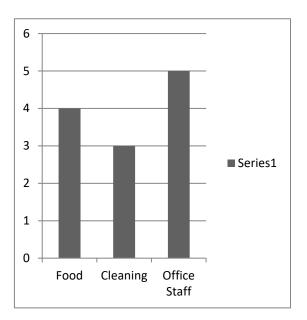

#### Averages

| Food         |  |
|--------------|--|
| Cleaning     |  |
| Office Staff |  |

We asked between 15-20 elderly to rate between 1-5 (1 being poor and 5 being good) the food, cleaning and Office staff.

The average shows that they rated the food at the centre a 4, the cleaning at the centre a 3 and the office Staff a 5.