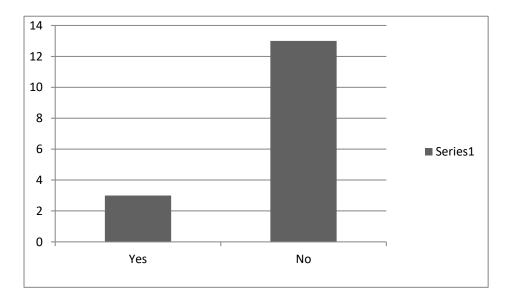

#### Apart from Luncheon Club do you use any other sevices?

| Yes |  |
|-----|--|
| No  |  |

We asked between 15-20 elderly if they used any other services apart from the luncheon club.

13 people said no and 3 people said yes.

Advice service was the other service used.